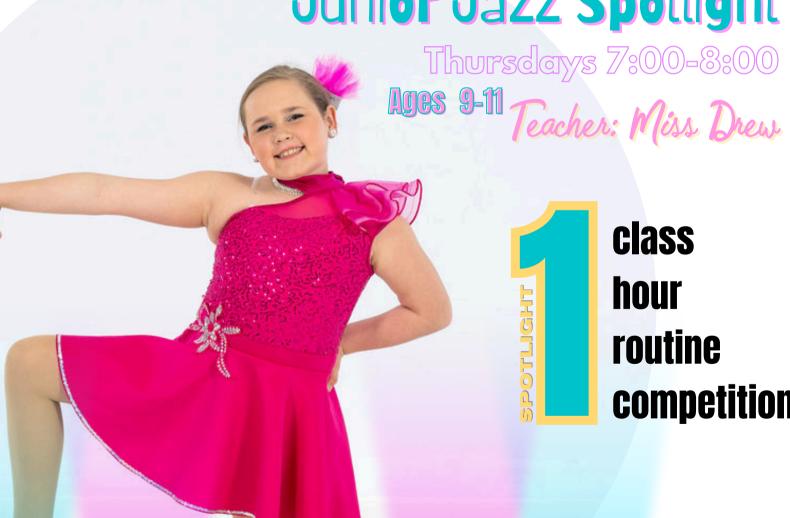

## Petite Jazz Spotlight

Wednesdays 4:00-5:00 "Teacher: Miss Drew Ages 6-9

Petite LyricalSpotlight

Fridays 4:00-5:00

Ages 6-9 Teacher: Miss Kai

Junior Jazz Spotlight

Thursdays 7:00-8:00

Ages 9-11 Teacher: Miss Drew

Team members are encouraged to join a SPOTLIGHT class, too!

class
hour
routine
competition